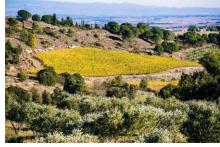

## Terroir:

Sandy limestone clay. The soils are composed of 20% sand, which allows for good aeration and drainage. The vineyard, which is the most continental in the Corbières appellation, sits at 250 metres altitude and benefits from important thermal amplitude (the difference in temperature between day and night).